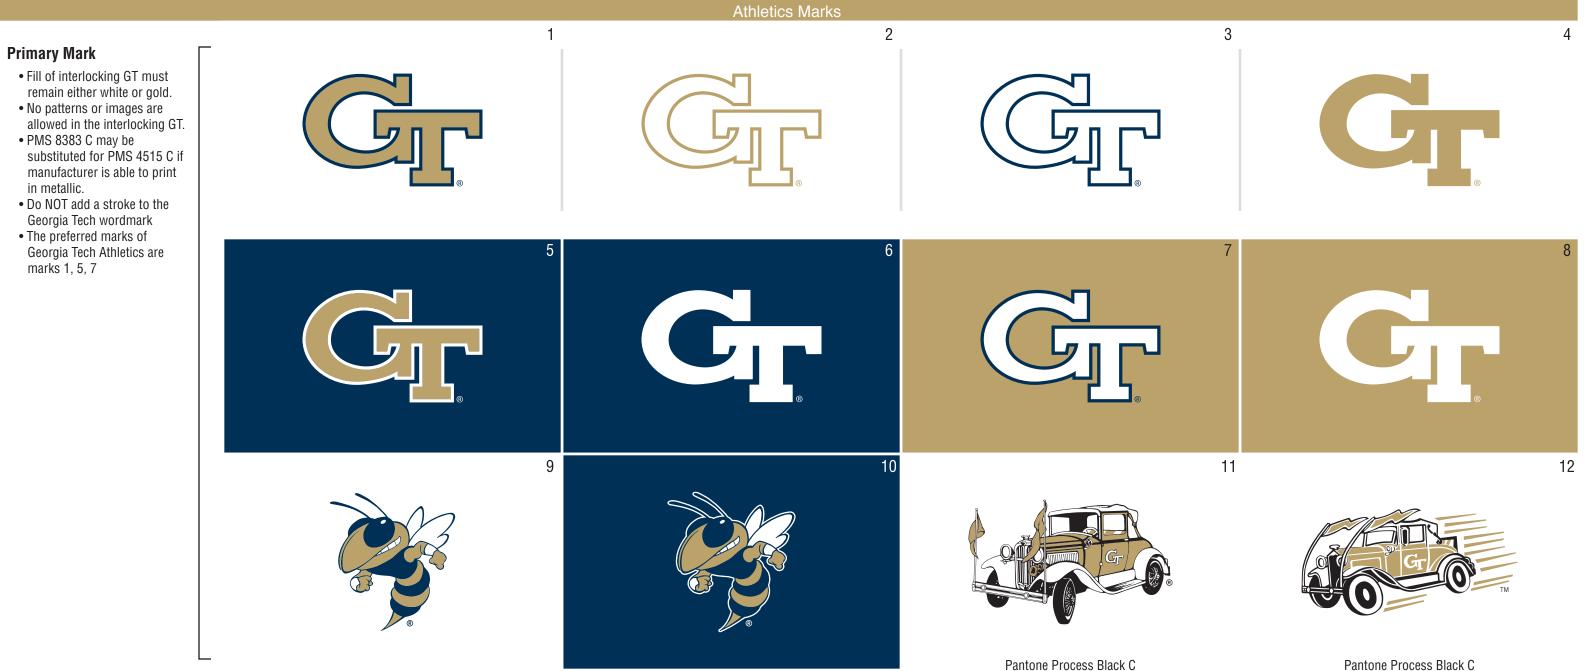

| Coordia Tooh (Athlatica Marka)                                     |                                                    |                                                               | Verbiage                                        |                                                                                           | Notes                                                                       |
|--------------------------------------------------------------------|----------------------------------------------------|---------------------------------------------------------------|-------------------------------------------------|-------------------------------------------------------------------------------------------|-----------------------------------------------------------------------------|
| Georgia Tech (Athletics Marks)<br>Current Revision Date: 10/20/17  |                                                    | Georgia Tech ®<br>Yellow Jackets ®<br>Buzz ®                  | Ramblin' Wreck ®<br>Together We Swarm ®<br>THWG | • The secondary font recommended for use with Georgia Tech athletics marks is Heebo Bold. |                                                                             |
| Established: 1885<br>Mascot Name: Buzz                             | Location: Atlanta, GA<br>Conference: ACC           | Mascot: Yellow Jackets                                        |                                                 |                                                                                           |                                                                             |
| Tech Gold                                                          |                                                    | Tech Gold (Metallic)                                          | В                                               | ue                                                                                        | White                                                                       |
| PANTONE 4515 C<br>C:13 M:19 Y:62 K:28   R:179<br>MADEIRA: 1193 RA: | G:163 B:105                                        | PANTONE 8383 C<br>CMYK: N/A   RGB: N/A<br>MADEIRA: FS Gold 32 | C:100 M:57 Y:12 K                               | NE 540 C<br>:66   R:0 G:48 B:87<br>242 RA: 2609                                           | White<br>C:0 M:0 Y:0 K:0   R: 255 G: 255 B: 255<br>MADEIRA: White RA: White |
| Approved University colors or the *PANTONE®                        | colors listed on this page must be used. The color | rs on this page are not intended to match PANTONE color sta   | ndards For PANTONE color standards re           | afer to the current editions of the PANTON                                                | IE color publications. *PANTONE® is a registered trademark of PANTONE, Inc. |