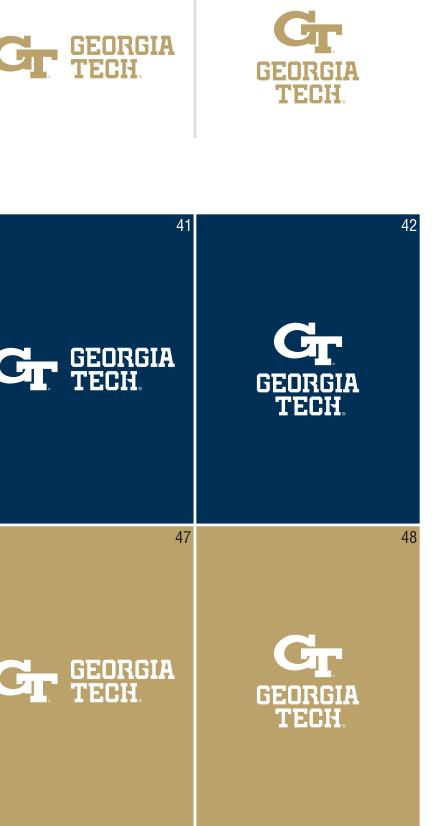

Pantone Process Black C

Word Marks

in metallic.

|                                                                                                                                                                                                                                                                                                                                                            |                     |                        | Athletics Word Mark GT Lockup |                             |   |
|------------------------------------------------------------------------------------------------------------------------------------------------------------------------------------------------------------------------------------------------------------------------------------------------------------------------------------------------------------|---------------------|------------------------|-------------------------------|-----------------------------|---|
| Word Marks                                                                                                                                                                                                                                                                                                                                                 | 31                  | 32                     |                               |                             |   |
| <ul> <li>Word Marks</li> <li>Fill of interlocking GT must<br/>remain either white or gold.</li> <li>No patterns or images are<br/>allowed in the interlocking GT.</li> <li>PMS 8383 C may be<br/>substituted for PMS 4515 C if<br/>manufacturer is able to print<br/>in metallic.</li> <li>Do NOT add a stroke to the<br/>Georgia Tech wordmark</li> </ul> | GEORGIA TECH.       | GEORGIA<br>TECH.       | GEORGIA<br>TECH.              | <b>GEORGIA TECH</b> .       | C |
|                                                                                                                                                                                                                                                                                                                                                            | 37<br>GEORGIA TECH. | 38<br>GEORGIA<br>TECH. | 39<br>GEORGIA<br>TECH.        | 40<br>CCC.<br>GEORGIA TECH. | C |
|                                                                                                                                                                                                                                                                                                                                                            | 43<br>GEORGIA TECH. | 44                     | 45<br>GEORGIA<br>TECH.        | 46<br>CCC.<br>GEORGIA TECH. | C |