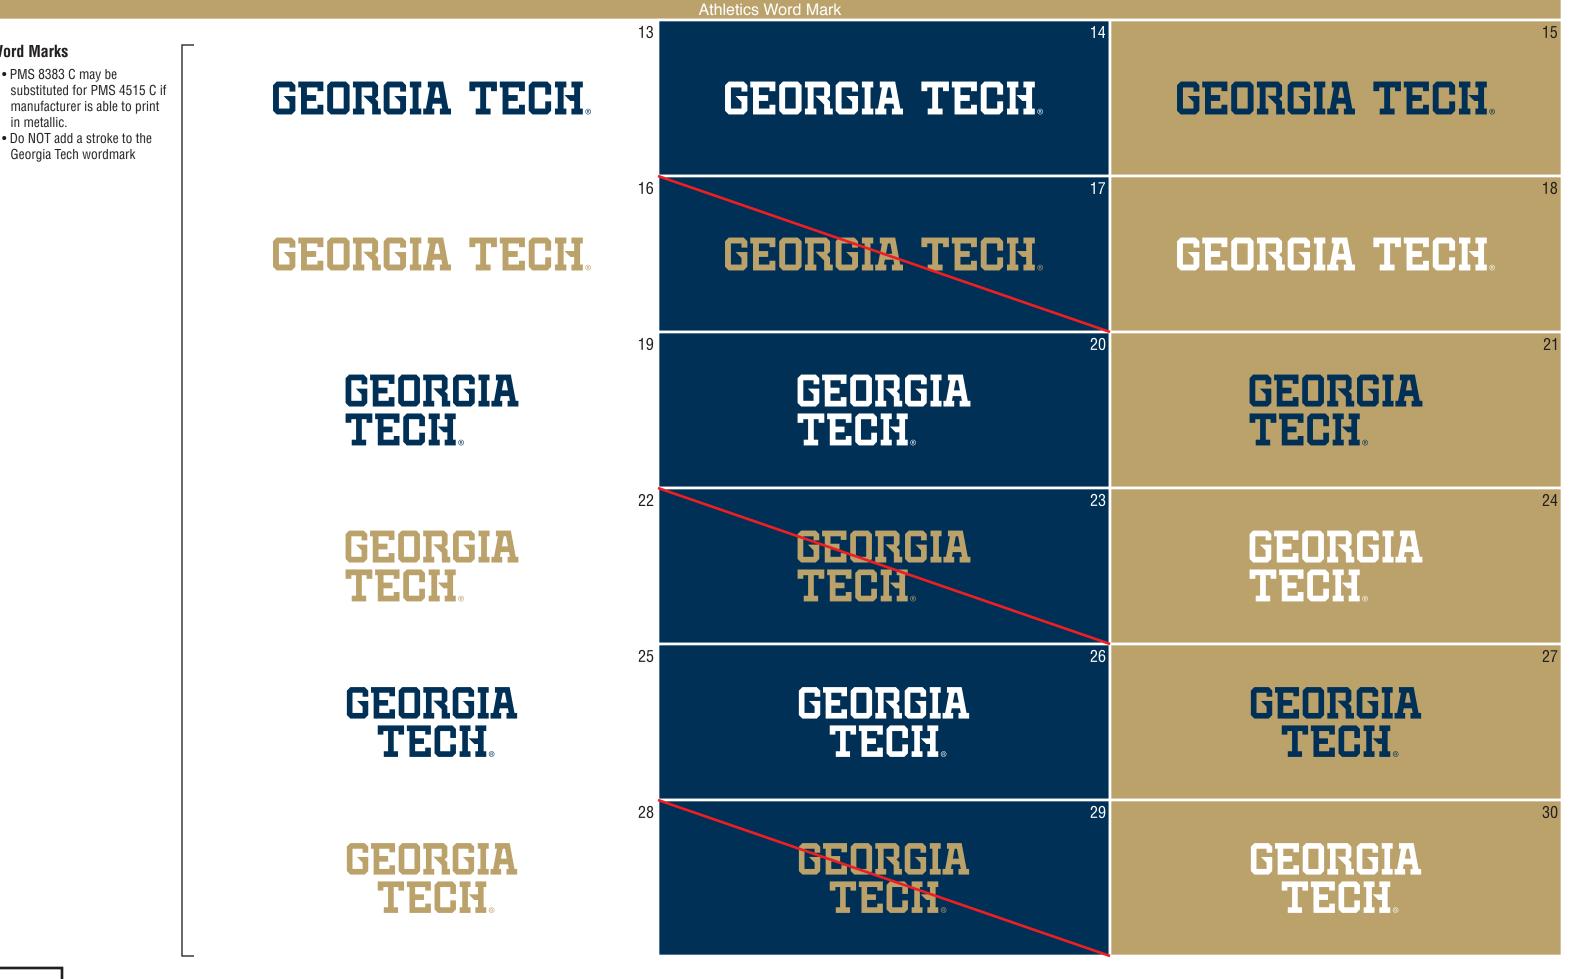

Pantone Process Black C

Word Marks

in metallic.

|                                                                                                                                                                                                                                                                                                                                                            |                     |                        | Athletics Word Mark GT Lockup |                             |   |
|------------------------------------------------------------------------------------------------------------------------------------------------------------------------------------------------------------------------------------------------------------------------------------------------------------------------------------------------------------|---------------------|------------------------|-------------------------------|-----------------------------|---|
| Word Marks                                                                                                                                                                                                                                                                                                                                                 | 31                  | 32                     |                               |                             |   |
| <ul> <li>Word Marks</li> <li>Fill of interlocking GT must<br/>remain either white or gold.</li> <li>No patterns or images are<br/>allowed in the interlocking GT.</li> <li>PMS 8383 C may be<br/>substituted for PMS 4515 C if<br/>manufacturer is able to print<br/>in metallic.</li> <li>Do NOT add a stroke to the<br/>Georgia Tech wordmark</li> </ul> | GEORGIA TECH.       | GEORGIA<br>TECH.       | GEORGIA<br>TECH.              | <b>GEORGIA TECH</b> .       | C |
|                                                                                                                                                                                                                                                                                                                                                            | 37<br>GEORGIA TECH. | 38<br>GEORGIA<br>TECH. | 39<br>GEORGIA<br>TECH.        | 40<br>CCC.<br>GEORGIA TECH. | C |
|                                                                                                                                                                                                                                                                                                                                                            | 43<br>GEORGIA TECH. | 44                     | 45<br>GEORGIA<br>TECH.        | 46<br>CCC.<br>GEORGIA TECH. | C |